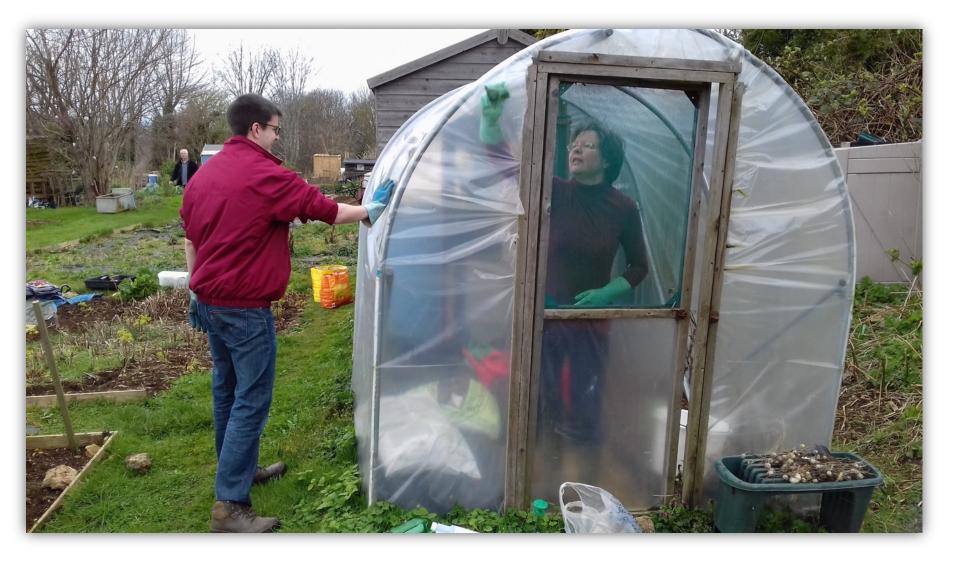

# Bisley Old Road Allotment Group

## Wild about Stratford Park

Improving Stratford Park for People and Wildlife

Building raised vegetable beds