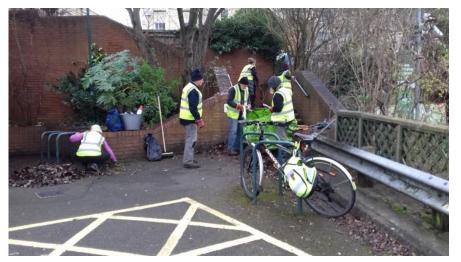

Enriching lives, transforming places

Allotment Group, Wild about Stratford Park, Wild Work & Wild Classrooms



# Bisley Old Road Allotment Group













## Wild about Stratford Park





Improving Stratford Park for People and Wildlife







Building raised vegetable beds

#### Planting by and in the Lake

ETIMO









# Coppicing the new woodland



#### Planting wildflower bulbs & rhizomes





#### Planting Goat Willow for pollinators





# Wild Work



The Commissioner's Fund Breaking the cycle of crime



## Queen Elizabeth II Field







# Arundel Mill Pond



### **Stroud Fire Station**







### **Other sites**



Bisley Road Cemetery



Glendower



**Rowcroft Surgery** 



#### Bond's Mill Paleochannel

## Other things we've done this year...



Periscope art workshop



**Thistledown Lunch** 



Weaving willow bird feeders



# Wild Classrooms









## Working with St Joseph's Nympsfield



#### Working with Stroud Valleys School













Running the Children's Days at Stroud Farmers' Market



### Pumpkins & Apples in the Park











Thank you for all your hard work and great company this year. As always, it's been a pleasure working with you. Have a wonderful Christmas & New Year.