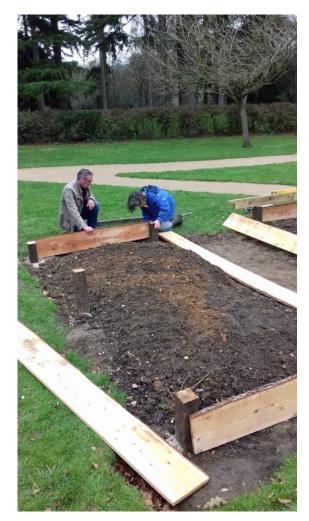

## Wild about Stratford Park

Improving Stratford Park for People and Wildlife

Building raised vegetable beds